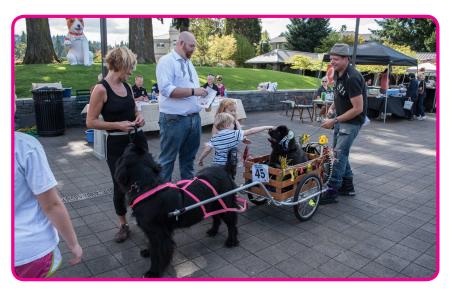

## LAKE OSWEGO MILLENNIUM PLAZA PARK

## SEPTEMBER 18TH, 2016

PET REGISTRATION FROM 12:30 PM - 2:00 PM \*\* PET PARADE BEGINS PROMPTLY AT 2:00 PM \*\*

DICK SAUNDERS
AND THE
PETROPOLITAN JAZZ BAND
1:00 PM - 3:30 PM